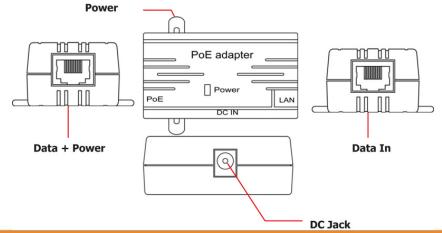

## Wall Mount Passive PoE Adapter Dual Usage (Injector or Splitter)

| Pin | Input  | Output | Pin |
|-----|--------|--------|-----|
| 1   | Tx (+) | Tx (+) | 1   |
| 2   | Tx (-) | Tx (-) | 2   |
| 3   | Rx (+) | Rx (+) | 3   |
| 4   | N.C.   | +Volt  | 4   |
| 5   | N.C.   | +Volt  | 5   |
| 6   | Rx (-) | Rx (-) | 6   |
| 7   | GND    | GND    | 7   |
| 8   | GND    | GND    | 8   |